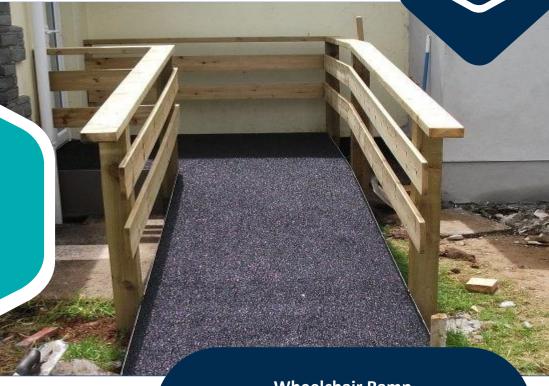

## **Project Key Facts**

Product: PU4223CS

Aggregate: SBR 1-3mm

Area: 3m<sup>2</sup>

Date: Dec 2015

## **Wheelchair Ramp**

A wheelchair user in need of adequate access to their home commissioned a ramp of rubber crumb to be installed. Rubber crumb is a strong and sturdy material for ramps with anti-slip properties and will effectively absorb impact from falls and trips. It is comfortable to walk on, is non allergenic and nontoxic making it pet friendly. As it is permeable there won't be any standing water to cause problems and the quality of the sealant will mean there won't be any cracking issues. The surface of the ramp will remain smooth and flat which will be safer for longer for the resident.