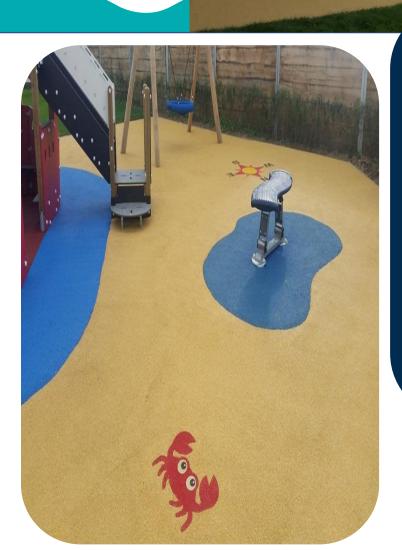

## New Housing Development Play Area

A seaside theme was chosen for this play area in a new housing development. The planners made it a priority that facilities for children were included in a safe space when plans were submitted for approval. The graphics of the seaside animals and compass that were incorporated were specially designed to the customer's specification and were made prior to installation. During the installation process they were laid in place and the main rubber crumb layer is installed around them. The installation companies can customise the graphics to any design including company or school logos, playground games (e.g. hopscotch) or characters.