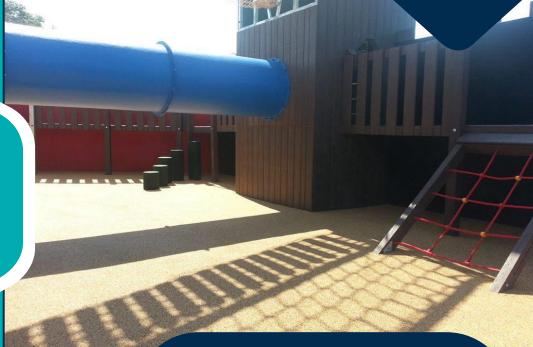

## Adventure Play Castle, Animal Farm, Burnham on Sea

The children visiting the Adventure Play Castle at the Animal Farm in Burnham on Sea have lots of equipment to play on and climb over. With three levels, turrets, climbing walls, rope bridges, slide and agility course, the parents and carers have the assurance that they have a Leeson's rubber crumb surface underneath them. The strong, flexible system is resistant whilst being smooth at the same time plus there is no need for maintenance. The Leeson's resin can be combined with crumb rubber of any colour making the area a vibrant and welcoming space to entertain.