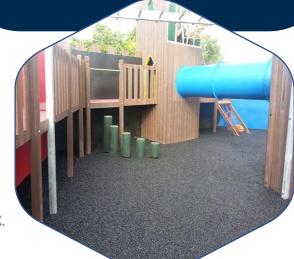

## Adventure Play Castle, Animal Farm, Burnham on Sea

The children visiting the Adventure Play Castle at the Animal Farm in Burnham on Sea have lots of equipment to play on and climb over. With three levels, turrets, climbing walls, rope bridges, slide and agility course, the parents and carers have the assurance that they have a Leeson's rubber crumb surface underneath them. The strong, flexible system is resistant whilst being smooth at the same time plus there is no need for maintenance. The Leeson's resin can be combined with crumb rubber of any colour making the area a vibrant and welcoming space to entertain.